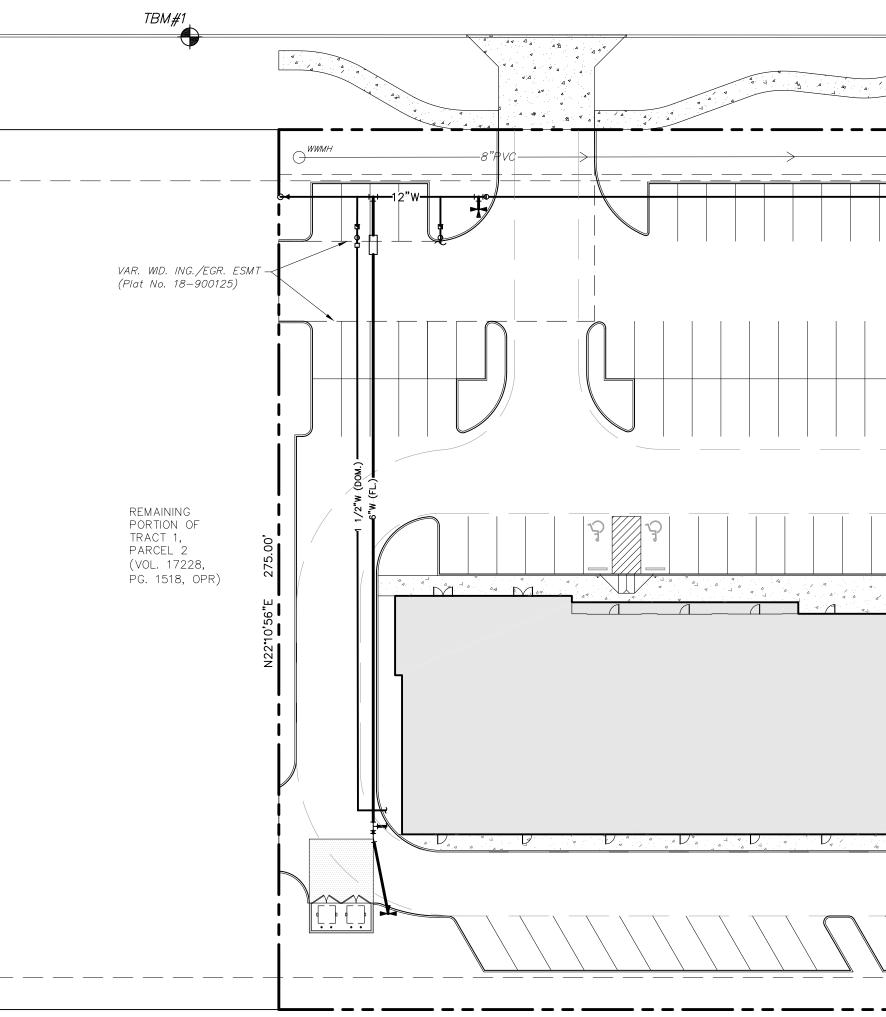

## To: "C-2 CD" with a Conditional Use for Auto Paint and Body Repair

|                                                                                                        |                                                                                                                                                                                                                                                                               | 30                                                               | SCALE: 1"=30'<br>15 0 3 |
|--------------------------------------------------------------------------------------------------------|-------------------------------------------------------------------------------------------------------------------------------------------------------------------------------------------------------------------------------------------------------------------------------|------------------------------------------------------------------|-------------------------|
| <b>STATE HIGHWAY 151</b><br>(400' R.O.W.)                                                              |                                                                                                                                                                                                                                                                               | TBM#2                                                            |                         |
| s67*49'0                                                                                               | 4"E 636.27'                                                                                                                                                                                                                                                                   | © Light Pole                                                     |                         |
| 16' SEWER ESMT<br>(VOL. 6140, PGS. 3-<br>CO(VOL. 6140, PGS. 3-<br>16' WATER ESMT<br>(Plat No. 18-90012 | 8"PVC (DJ-4627) ((                                                                                                                                                                                                                                                            | 4' GAS, ELECTRIC, TELEPHONE & CABLE TV ES<br>PLAT_NO. 18-900125) | MT                      |
|                                                                                                        |                                                                                                                                                                                                                                                                               | BUILDING<br>5,220 SQFT                                           |                         |
| LOT 12, BLOCK 8, NCB 19127<br>(3.703 AC)                                                               |                                                                                                                                                                                                                                                                               |                                                                  |                         |
| BUILDING<br>28,929 SQFT                                                                                |                                                                                                                                                                                                                                                                               |                                                                  |                         |
|                                                                                                        |                                                                                                                                                                                                                                                                               |                                                                  |                         |
| LOT 1, BLOCK 8, NCB 19127<br>(VOL. 9707, PGS. 62–63, DPR)                                              | -"W 549.27'                                                                                                                                                                                                                                                                   | / / /                                                            |                         |
| plan submitted t<br>accordance with<br>Development C<br>Council approva<br>case does not re            | the property owner, acknowledge<br>for the purpose of rezoning this pro-<br>all applicable provisions of the Un<br>ode. Additionally, I understand the<br>al of a site plan in conjunction with<br>lieve me from adherence to any/all<br>at the time of plan submittal for bu | roperty is in<br>nified<br>at City<br>h a rezoning<br>l City-    |                         |