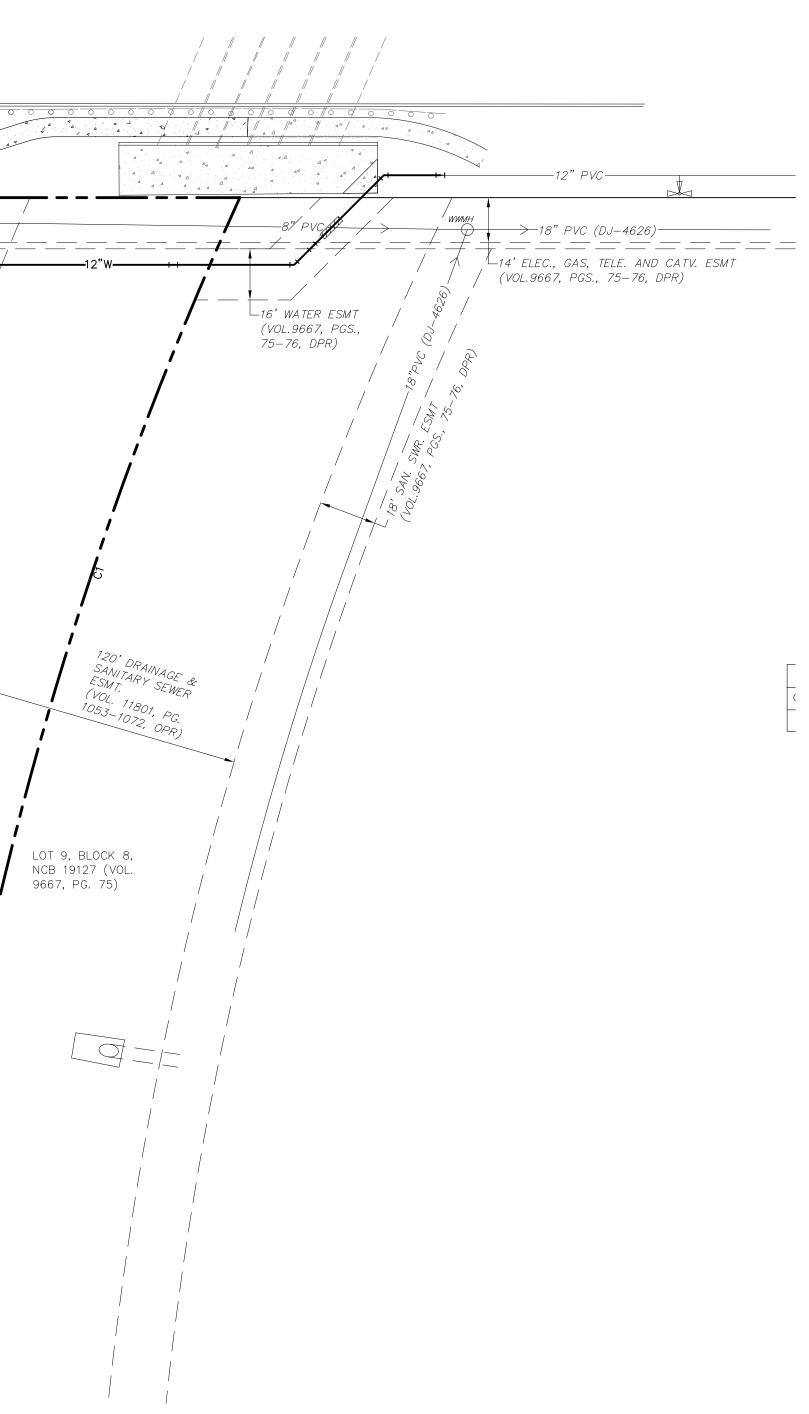

## To: "C-2 CD" with a Conditional Use for Auto Paint and Body Repair

|                                                                                                        |                                                                                                                                                                                                                                                                               | 30                                                               | SCALE: 1"=30'<br>15 0 3 |
|--------------------------------------------------------------------------------------------------------|-------------------------------------------------------------------------------------------------------------------------------------------------------------------------------------------------------------------------------------------------------------------------------|------------------------------------------------------------------|-------------------------|
| <b>STATE HIGHWAY 151</b><br>(400' R.O.W.)                                                              |                                                                                                                                                                                                                                                                               | TBM#2                                                            |                         |
| s67*49'0                                                                                               | 4"E 636.27'                                                                                                                                                                                                                                                                   | © Light Pole                                                     |                         |
| 16' SEWER ESMT<br>(VOL. 6140, PGS. 3-<br>CO(VOL. 6140, PGS. 3-<br>16' WATER ESMT<br>(Plat No. 18-90012 | 8"PVC (DJ-4627) ((                                                                                                                                                                                                                                                            | 4' GAS, ELECTRIC, TELEPHONE & CABLE TV ES<br>PLAT_NO. 18-900125) | MT                      |
|                                                                                                        |                                                                                                                                                                                                                                                                               | BUILDING<br>5,220 SQFT                                           |                         |
| LOT 12, BLOCK 8, NCB 19127<br>(3.703 AC)                                                               |                                                                                                                                                                                                                                                                               |                                                                  |                         |
| BUILDING<br>28,929 SQFT                                                                                |                                                                                                                                                                                                                                                                               |                                                                  |                         |
|                                                                                                        |                                                                                                                                                                                                                                                                               |                                                                  |                         |
| LOT 1, BLOCK 8, NCB 19127<br>(VOL. 9707, PGS. 62–63, DPR)                                              | -"W 549.27'                                                                                                                                                                                                                                                                   | / / /                                                            |                         |
| plan submitted t<br>accordance with<br>Development C<br>Council approva<br>case does not re            | the property owner, acknowledge<br>for the purpose of rezoning this pro-<br>all applicable provisions of the Un<br>ode. Additionally, I understand the<br>al of a site plan in conjunction with<br>lieve me from adherence to any/all<br>at the time of plan submittal for bu | roperty is in<br>nified<br>at City<br>h a rezoning<br>l City-    |                         |